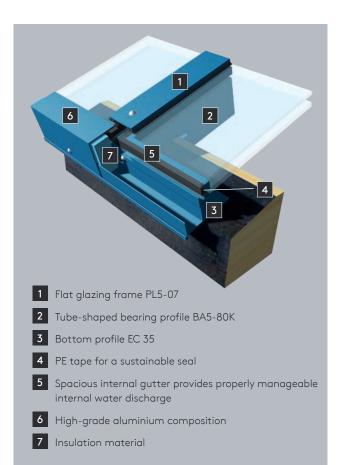

### General

This system has excellent air and water tightness. The bottom profile consists of an extruded profile sealed with insulation and a drip rail. The bearing profile is tapered. This enables the drip rail to be made extremely small.

### **Cross sections**

The cross-sections shown alongside are just some examples in 2D and 3D.

For specific details we refer you to our website.