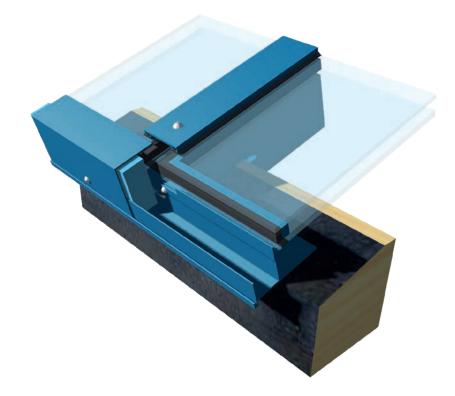

### General

This system has excellent air and water tightness. The bottom profile consists of an extruded profile sealed with insulation and a drip rail. The bearing profile is tapered. This enables the drip rail to be made extremely small.

### **Cross sections**

The cross-sections shown alongside are just some examples in 2D and 3D.

For specific details we refer you to our website.