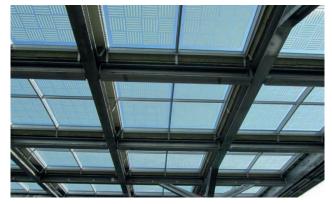

# **Kingspan BA-Economy** Glass roof profile system Data Sheet

Glass roof profile system with four-sided support

Daylighting Solutions Natural Ventilation Solutions Smoke Management Solutions Service & Maintenance Building Automation

### General

This system has excellent air and water tightness. The bottom profile consists of an extruded profile sealed with insulation and a drip rail. The bearing profile is tapered. This enables the drip rail to be made extremely small.

### Application

The Economy system is applicable both as an insulated and an uninsulated lean-to roof or pitched roof at inclinations larger than 10° and with centre-to-centre sizes up to 1200 mm.