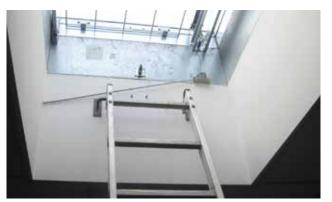

### Available options

- 1. Opening protection grid.
- 2. Handrail.
- 3. Ladder attachment bar.
- 4. Retractable ladder.

#### Safety railing

Peripheral guardrails for roof access hatches.