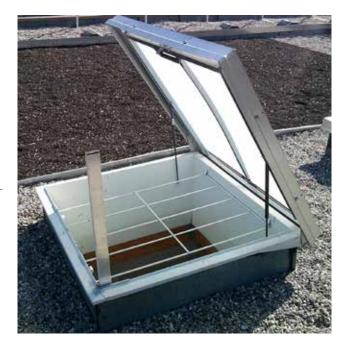

#### Description

The Ecolux AT Roof Access unit is fitted on waterproofed roofs. It features a straight galvanised steel kerb and a multi-wall polycarbonate lid (MWPC). This access hatch gives you maximum free natural daylight, along with easy access to the roof. It is equipped with: handrail, opening grid, ladder docking bar.

Ideal to facilitate roof access

#### Advantages

- Solution ready to be installed with all functions necessary for Roof Access: handrail, opening grid, ladder docking bar and ladder.
- Makes access to roofs easier and safer.
- Factory-assembled frame and cover to ensure quality and protection
- Optional coating of steel kerb
- Optional docking of retractable ladder
- Option: Peripheral guardrails upstand to secure roof access
- The ISO+ option optimises insulation of our vents.
- 20% gain compared to a standard fixture.