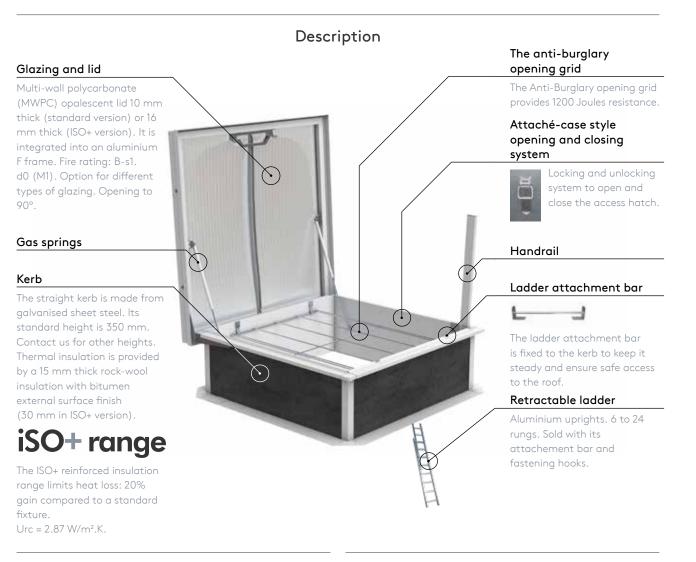

#### Description

The Ecolux AT Roof Access unit is fitted on waterproofed roofs. It features a straight galvanised steel kerb and a multi-wall polycarbonate lid (MWPC). This access hatch gives you maximum free natural daylight, along with easy access to the roof. It is equipped with: handrail, opening grid, ladder docking bar.

#### Advantages

- Solution ready to be installed with all functions necessary for Roof Access: handrail, opening grid, ladder docking bar and ladder.
- Makes access to roofs easier and safer.
- Factory-assembled frame and cover to ensure quality and protection
- Optional coating of steel kerb
- Optional docking of retractable ladder
- Option: Peripheral guardrails upstand to secure roof access
- The ISO+ option optimises insulation of our vents.
- 20% gain compared to a standard fixture.

### Standard description

Roof access is provided by an Ecolux AT Roof Access hatch from the Kingspan Light + Air. The straight galvanised steel kerb is insulated. The access hatch can be fitted with an offset mechanism, retractable handrail, ladder and docking bar, and anti-

### Available options

- 1. Opening protection grid.
- 2. Handrail.
- 3. Ladder attachment bar.
- 4. Retractable ladder.