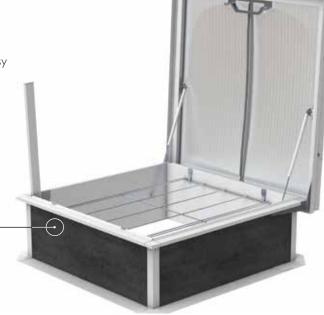

#### Description

The Ecolux AT Roof Access unit is fitted on waterproofed roofs. It features a straight galvanised steel kerb and a multi-wall polycarbonate lid (MWPC). This access hatch gives you maximum free natural daylight, along with easy access to the roof. It is equipped with: handrail, opening grid, ladder docking bar.

#### Advantages

- Solution ready to be installed with all functions necessary for Roof Access: handrail, opening grid, ladder docking bar and ladder.
- Makes access to roofs easier and safer.
- Factory-assembled frame and cover to ensure quality and protection
- Optional coating of steel kerb
- Optional docking of retractable ladder
- Option: Peripheral guardrails upstand to secure roof access
- The ISO+ option optimises insulation of our vents.
- 20% gain compared to a standard fixture.

### Available options

- 1. Opening protection grid.
- 2. Handrail.
- 3. Ladder attachment bar.
- 4. Retractable ladder.