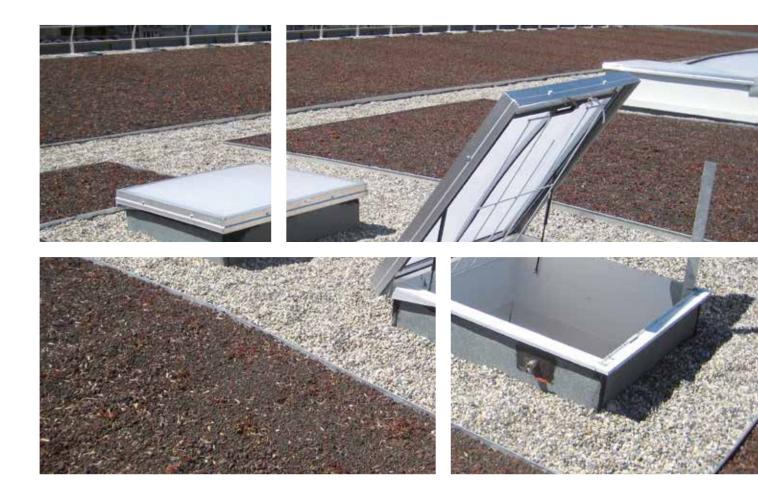

#### Description

The Ecolux AT Roof Access unit is fitted on waterproofed roofs. It features a straight galvanised steel kerb and a multi-wall polycarbonate lid (MWPC). This access hatch gives you maximum free natural daylight, along with easy access to the roof. It is equipped with: handrail, opening grid, ladder docking bar.

Ideal to facilitate roof access

### Standard description

Roof access is provided by an Ecolux AT Roof Access hatch from the Kingspan Light + Air. The straight galvanised steel kerb is insulated. The access hatch can be fitted with an offset mechanism, retractable handrail, ladder and docking bar, and anti-

burglary opening grid fitted with padlock.