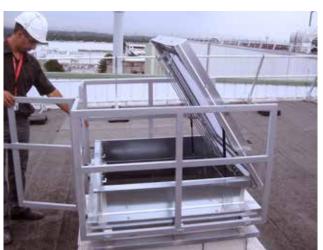

#### Description

The Ecolux AT Roof Access unit is fitted on waterproofed roofs. It features a straight galvanised steel kerb and a multi-wall polycarbonate lid (MWPC). This access hatch gives you maximum free natural daylight, along with easy access to the roof. It is equipped with: handrail, opening grid, ladder docking bar.

#### Advantages

- Solution ready to be installed with all functions necessary for Roof Access: handrail, opening grid, ladder docking bar and ladder.
- Makes access to roofs easier and safer.
- Factory-assembled frame and cover to ensure quality and protection
- Optional coating of steel kerb
- Optional docking of retractable ladder
- Option: Peripheral guardrails upstand to secure roof access
- The ISO+ option optimises insulation of our vents.
- 20% gain compared to a standard fixture.

### Available options

- 1. Opening protection grid.
- 2. Handrail.
- 3. Ladder attachment bar.
- 4. Retractable ladder.