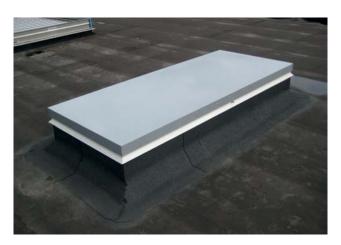

### **Application**

Legislation is becoming increasingly tight with regard to the safety of roof access. These measures are designed to vouch for the safety of mechanics while performing installation and maintenance on roofs. The Sky-XS roof access hatch is therefore equipped with an easy to open/close hatch, which was developed not only all safety requirements applicable, but also the latest wishes in the area of energy performance.

#### Materials and insulation value

The roof access hatch is made of high quality aluminium, and supplied as standard with a completely corrosion-resistant, blank finish. If required, the Sky-XS can also be supplied with a powder coat finish in RAL colour (outside RAL 7045, inside RAL 9010).