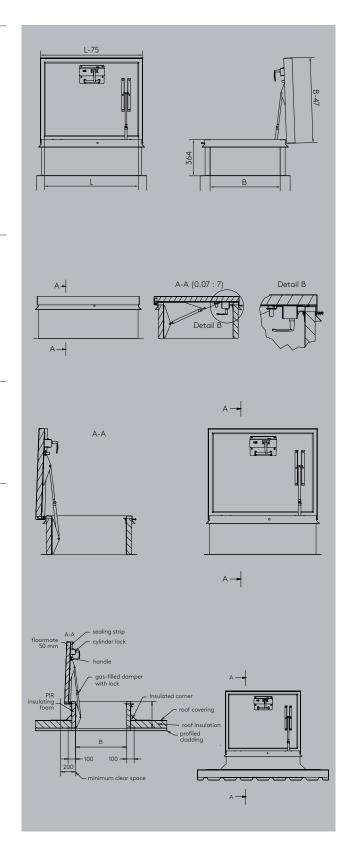

#### Materials and insulation value

The roof access hatch is made of high quality aluminium, and supplied as standard with a completely corrosion-resistant, blank finish. If required, the Sky-XS can also be supplied with a powder coat finish in RAL colour (outside RAL 7045, inside RAL 9010).

The raised edge of the hatch has a unique insulation thickness of 50 mm. Furthermore, the overall height of the hatch enables the addition of an extra 19 cm thick layer of insulation material. However, the cover of the hatch itself is also fitted with an extrathick insulation layer. U value: 0.54 W/m²K.

#### Roof access hatch dimensions

B x L: 700 x 900 mm / 900 x 900 mm / 700 x 1400 mm / 900 x 2400 mm / 1000 mm x 1000 mm