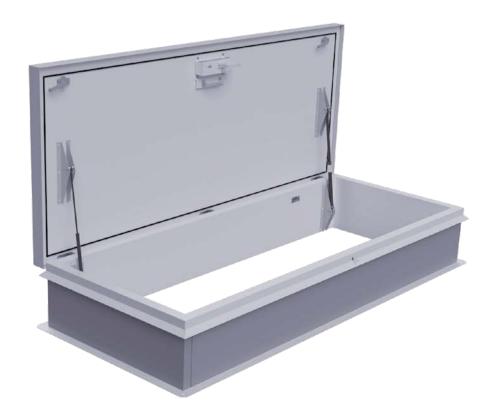

### **Application**

Legislation is becoming increasingly tight with regard to the safety of roof access. These measures are designed to vouch for the safety of mechanics while performing installation and maintenance on roofs. The Sky-XS roof access hatch is therefore equipped with an easy to open/close hatch, which was developed not only all safety requirements applicable, but also the latest wishes in the area of energy performance.

#### Materials and insulation value

The roof access hatch is made of high quality aluminium, and supplied as standard with a completely corrosion-resistant, blank finish. If required, the Sky-XS can also be supplied with a powder coat finish in RAL colour (outside RAL 7045, inside RAL 9010).

The raised edge of the hatch has a unique insulation thickness of 50 mm. Furthermore, the overall height of the hatch enables the addition of an extra 19 cm thick layer of insulation material. However, the cover of the hatch itself is also fitted with an extrathick insulation layer. U value: 0.54 W/m²K.

#### Locking

The Sky-XS roof access hatch is equipped with a unique lock which is aesthetically incorporated in the hatch opening mechanism. It therefore causes hardly any obstruction whatsoever to roof access, which helps improve safety. The lock allows for easy fastening and unfastening.