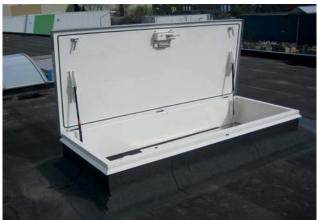

### **Application**

Legislation is becoming increasingly tight with regard to the safety of roof access. These measures are designed to vouch for the safety of mechanics while performing installation and maintenance on roofs. The Sky-XS roof access hatch is therefore equipped with an easy to open/close hatch, which was developed not only all safety requirements applicable, but also the latest wishes in the area of energy performance.

The raised edge of the hatch has a unique insulation thickness of 50 mm. Furthermore, the overall height of the hatch enables the addition of an extra 19 cm thick layer of insulation material. However, the cover of the hatch itself is also fitted with an extrathick insulation layer. U value: 0.54 W/m²K.

#### Locking

The Sky-XS roof access hatch is equipped with a unique lock which is aesthetically incorporated in the hatch opening mechanism. It therefore causes hardly any obstruction whatsoever to roof access, which helps improve safety. The lock allows for easy fastening and unfastening.