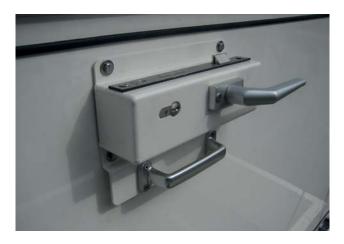

#### Locking

The Sky-XS roof access hatch is equipped with a unique lock which is aesthetically incorporated in the hatch opening mechanism. It therefore causes hardly any obstruction whatsoever to roof access, which helps improve safety. The lock allows for easy fastening and unfastening.